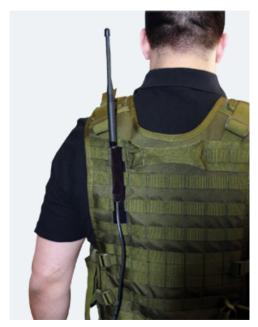

## **Tactical Vest Antenna Bracket**

Designed for MOLLE-Style Vests

- $\cdot$  Extends radio antenna above the shoulder for better signal
- $\cdot$  Excellent for use by SWAT, ERT's and other critical response teams
- · Unit is covered with heavy duty elastic material to keep out debris
- · Available in desert tan, olive drab or tactical black to match vest

| MODEL NUMBER             | VTAB-SF*                            | VTAB-SU* |
|--------------------------|-------------------------------------|----------|
| INSERTION LOSS (dB)      | <0.5 up to 900 MHz                  |          |
| MATERIAL                 | Elastic Covered Black Steel Bracket |          |
| BRACKET DIMENSIONS (in.) | 6.5h x 1.25w x .09                  |          |
| WEIGHT (lbs.)            | 0.2                                 |          |
| COLORS (Choose One)      | Desert Tan or Tactical Black        |          |
| MOISTURE PROTECTION      | Water Resistant                     |          |
| CABLE                    | 32" RG58                            |          |
| CONNECTOR                | SMA                                 | BNC-Male |